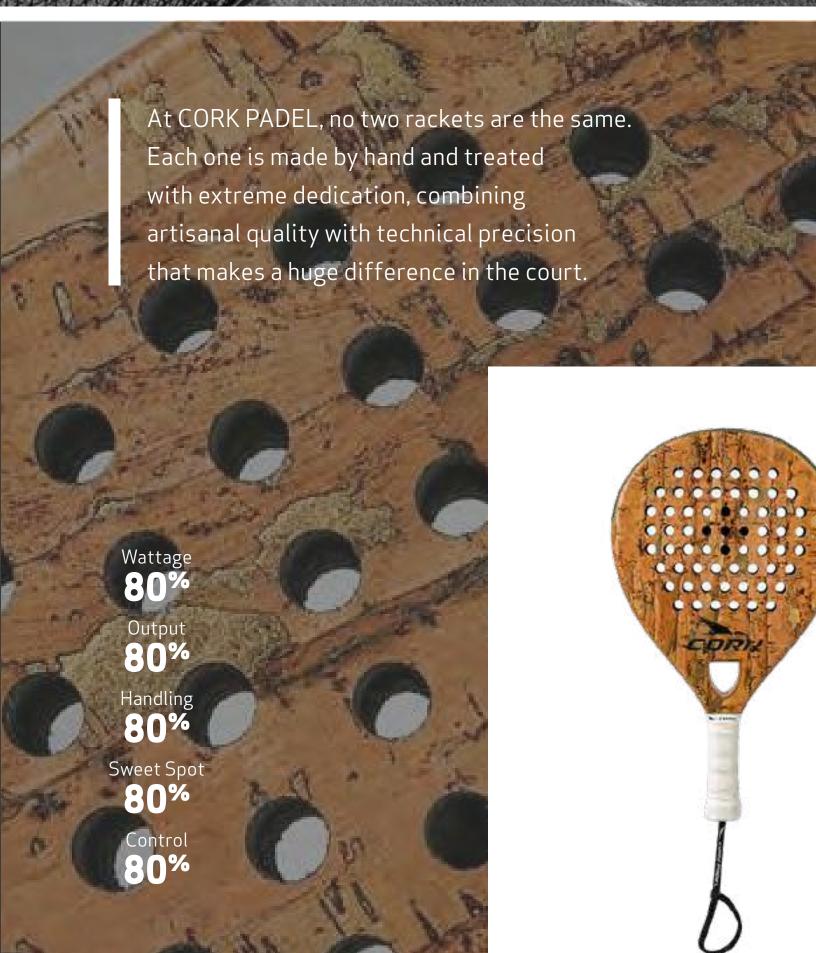

**CORKDESIGN

CORKDESIGN is a registered
Portuguese brand, market leader,
integrated in a business group
that has been working for over
30 years in the production of
cork items.

It was born from the initiative of using an ecological material and genuinely Portuguese, to create an original design line that would offer the consumer products in cork fabric, combining functionality, durability and originality.





**CORKDESIGN** stands out for being the first and only national brand that works in the manufacture of 100% Portuguese cork fabric.

Applied in wallets, bags, clothing, shoes, accessories, among others, **CORKDESIGN** has several lines adapted to any occasion and style. It also offers the consumer a line of cork paper – a 'revival' trend in interior decoration.

## Cork Padel







#### PORTFOLIO **PROJECTS**

Powered by:



CORKART.PT