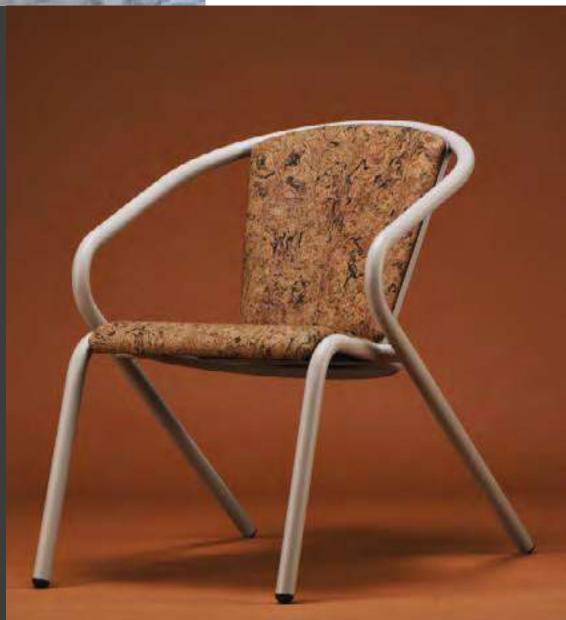

#### Bica Chair

Created by Gonçalo
Rodrigues dos Santos
and Master Serafim,
in the mid-1950s, the
Portuguese chair became
a masterpiece also known
as the **Portuguese Chair**.

Released again in 2020, the *BICAchair* paves the way for this iconic design to be part of our lives, in a more intimate and intense way, without ever forgetting the original model made by Gonçalo Rodrigues dos Santos.

With the highest quality materials and a powerful finish, it is more beautiful, more elegant and perfectly adapted to the surrounding life. The impressive attention given to the details and the chosen materials turn the modern Portuguese chair into a breathtaking model.