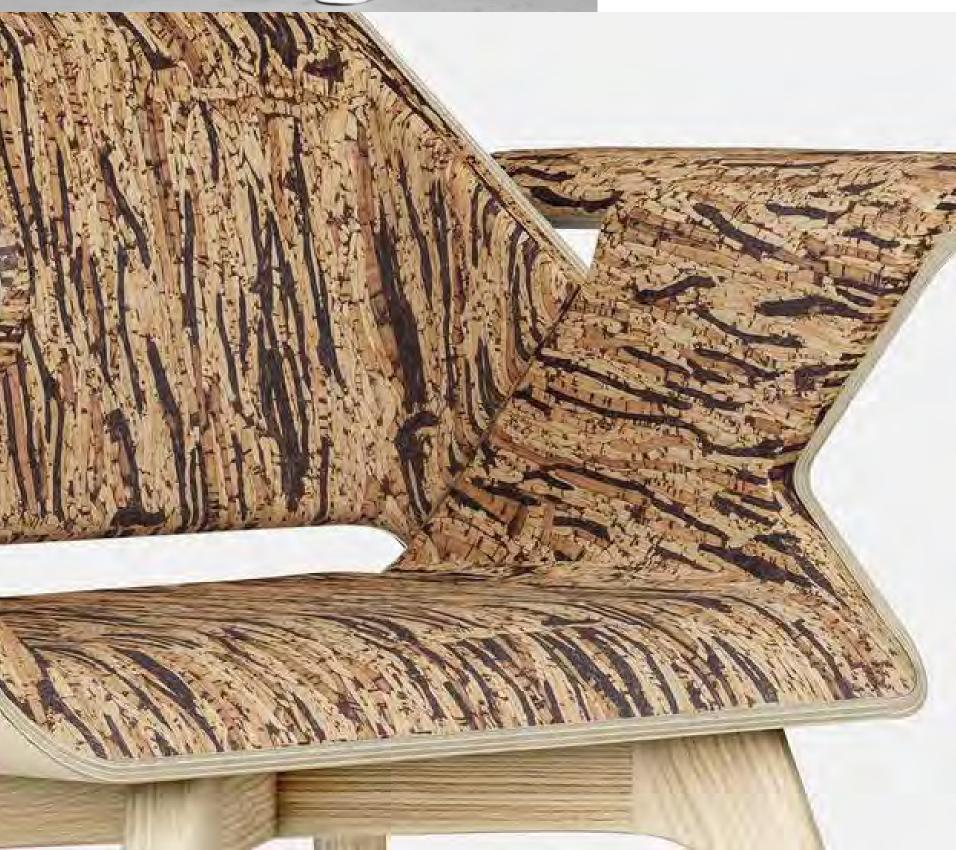

#### Bica Chair

Created by Gonçalo
Rodrigues dos Santos
and Master Serafim,
in the mid-1950s, the
Portuguese chair became
a masterpiece also known
as the **Portuguese Chair**.

Released again in 2020, the *BICAchair* paves the way for this iconic design to be part of our lives, in a more intimate and intense way, without ever forgetting the original model made by Gonçalo Rodrigues dos Santos.

With the highest quality materials and a powerful finish, it is more beautiful, more elegant and perfectly adapted to the surrounding life. The impressive attention given to the details and the chosen materials turn the modern Portuguese chair into a breathtaking model.