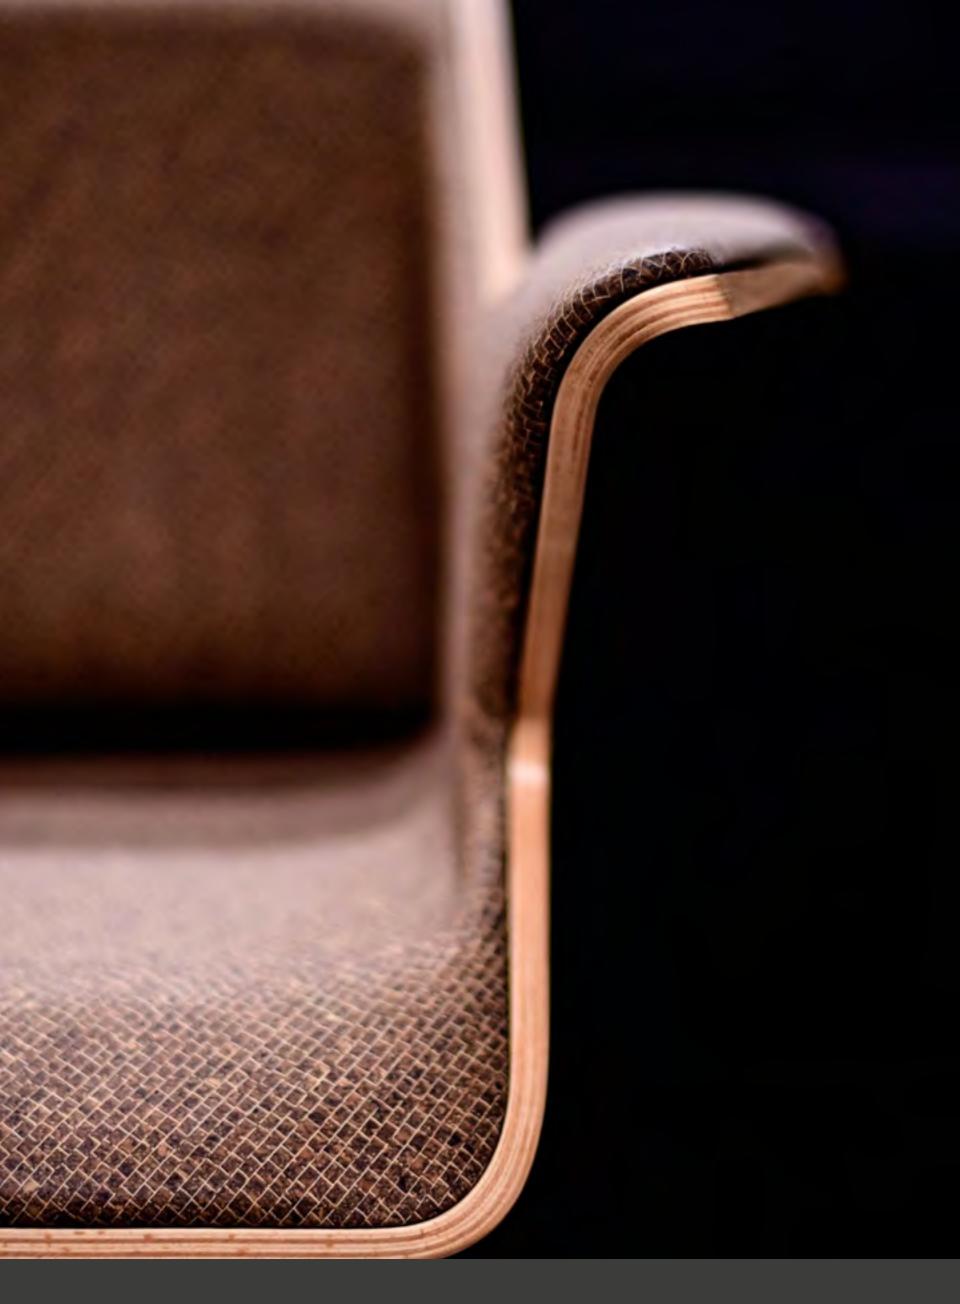

#### Bica Chair

Created by Gonçalo
Rodrigues dos Santos
and Master Serafim,
in the mid-1950s, the
Portuguese chair became
a masterpiece also known
as the **Portuguese Chair**.

Released again in 2020, the *BICAchair* paves the way for this iconic design to be part of our lives, in a more intimate and intense way, without ever forgetting the original model made by Gonçalo Rodrigues dos Santos.

With the highest quality materials and a powerful finish, it is more beautiful, more elegant and perfectly adapted to the surrounding life. The impressive attention given to the details and the chosen materials turn the modern Portuguese chair into a breathtaking model.